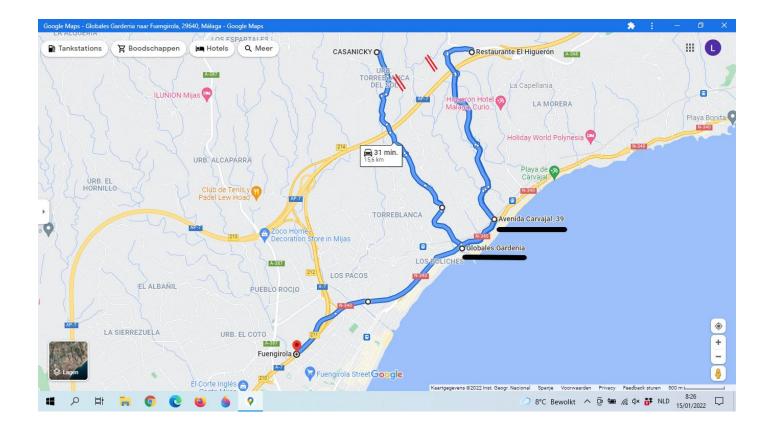

From the <u>AIRPORT</u>, take the AP7 towards Algeciras. Exit **1008 Benalmadena**. Turn right, on your left you'll find the **EI Higueron** restaurant/gas station. At the roundabout, DO NOT go straight, take the second exit downwards until the next roundabout.

**NOT OFFROAD**: Take the third exit, cross the bridge over the AP7, continue straight down between the apartments towards the sea. At the end, go under the large bridge, at the roundabout turn right until you reach the next roundabout. Hotel **Globales Gardenia** will be on your left, take the first exit on the right, you'll see the D&D shop on the left, now go under the railroad bridge and continue straight. At the next two roundabouts, go straight, pass under the AP7 bridge and always go straight. On your left you'll see the La Paz sign. Next to the garbage cans, keep going straight, at the crossroads you'll see "casanicky" signs on the left and right, go straight on the gravel road, drive carefully, at the water tank with an open square, turn right and go straight, welcome!

From <u>MARBELLA</u>, take exit **1013 Benalmadena Costa**, continue straight at all roundabouts until you reach the roundabout with Hotel **Globales Gardenia** on your right, take the second exit to the right, you'll see the D&D shop on the left, now go under the railroad bridge and continue straight. At the next two roundabouts, continue straight, pass under the AP7 bridge and always go straight. On your left you'll see the La Paz sign. Next to the garbage cans, keep going straight, at the crossroads you'll see "casanicky" signs on the left and right, go straight on the gravel road, drive carefully, at the water tank with an open square, turn right and go straight, welcome!